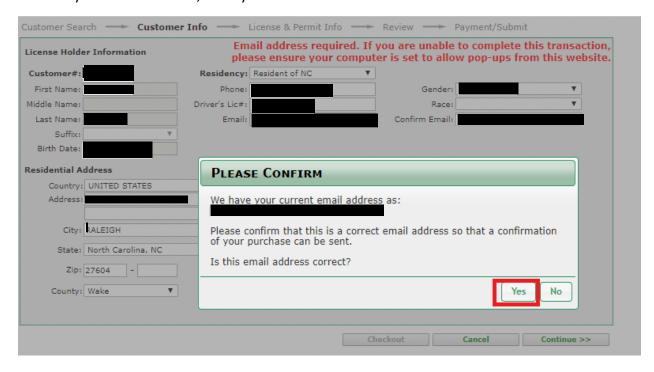

# **Field Trail Permit**

Visit the NC Wildlife Resources Commission website at www.ncwildlife.org

Scroll to the bottom of the page to 'At Your Service', click onto 'Purchase License & Permits'



### Enter your WRC customer number and last name



### Verify your information, then click 'continue '



## Confirm your email address, click 'yes' if correct or 'no' if incorrect



### Click onto 'New Item'



# Click onto 'Regulated Activities Permits/Licenses

| Please select the desired type of license:                                                                                                     |
|------------------------------------------------------------------------------------------------------------------------------------------------|
| Please select the desired type of license:                                                                                                     |
| Coastal Fishing Only (CRFL)                                                                                                                    |
| OInland Fishing Only