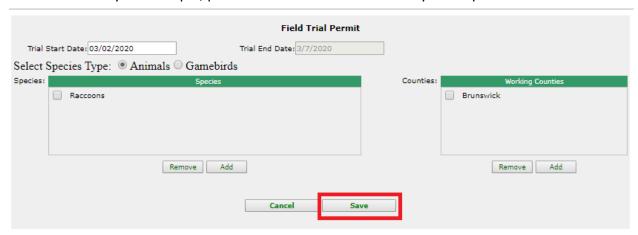

# Add hunt club name or check 'No Affiliate', click onto 'Continue'

Complete permit request information and save.

Click onto the species that you are requesting a permit for, then click 'add'.

Note: This is only an example, please enter the information for your request.