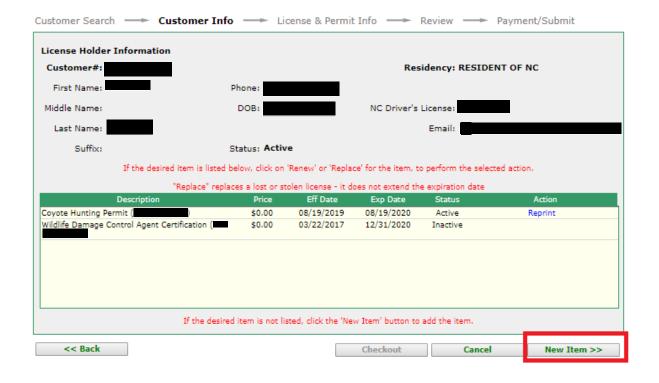

# **Field Trail Permit**

Visit the NC Wildlife Resources Commission website at www.ncwildlife.org

Scroll to the bottom of the page to 'At Your Service', click onto 'Purchase License & Permits'



### Enter your WRC customer number and last name



### Verify your information, then click 'continue '



## Confirm your email address, click 'yes' if correct or 'no' if incorrect



### Click onto 'New Item'



# Click onto 'Regulated Activities Permits/Licenses

| Please select the desired type of license:                                                                                                     |
|------------------------------------------------------------------------------------------------------------------------------------------------|
| Please select the desired type of license:                                                                                                     |
| Coastal Fishing Only (CRFL)                                                                                                                    |
| OInland Fishing Only                                                                                                                           |
| Fishing