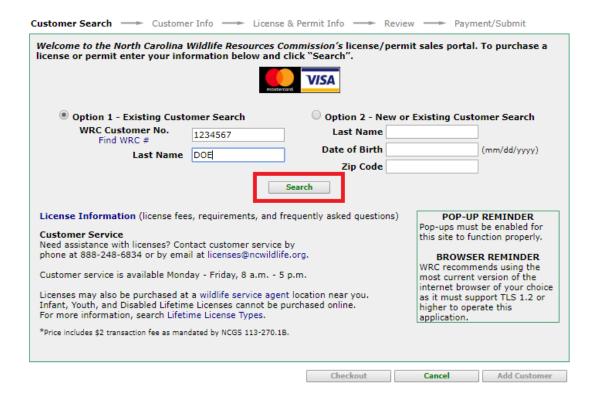

# **Field Trail Permit**

Visit the NC Wildlife Resources Commission website at www.ncwildlife.org

Scroll to the bottom of the page to 'At Your Service', click onto 'Purchase License & Permits'



### Enter your WRC customer number and last name



### Verify your information, then click 'continue '



## Confirm your email address, click 'yes' if correct or 'no' if incorrect



### Click onto 'New Item'



# Click onto 'Regulated Activities Permits/Licenses

| Please select the desired type of license:                                                                                                     |
|------------------------------------------------------------------------------------------------------------------------------------------------|
| Please select the desired type of license:                                                                                                     |
| Coastal Fishing Only (CRFL)