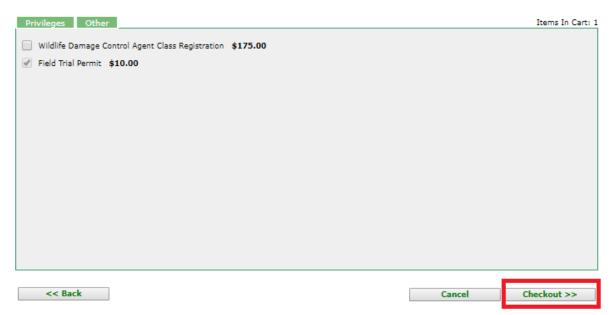

|
|                                                                                                                                                |
|                                                                                                                                                |
| << Back Checkout Cancel Continue >>                                                                                                            |

#### Click onto 'Field Trial Permit'



# Add hunt club name or check 'No Affiliate', click onto 'Continue'



Complete permit request information and save.



Click onto the species that you are requesting a permit for, then click 'add'.



Note: This is only an example, please enter the information for your request.



## Click on to 'Checkout'



## Verify purchase, click 'Continue'



# Enter payment information then click onto 'Submit'



### Please print the permit.