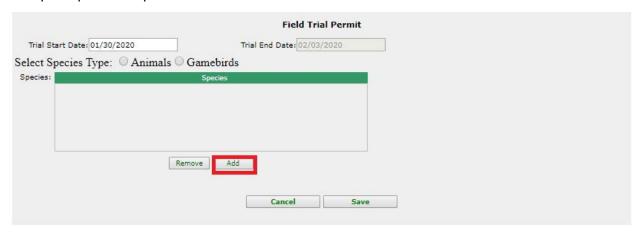

# Add hunt club name or check 'No Affiliate', click onto 'Continue'

Complete permit request information and save.

Click onto the species that you are requesting a permit for, then click 'add'.

Note: This is only an example, please enter the information for your request.