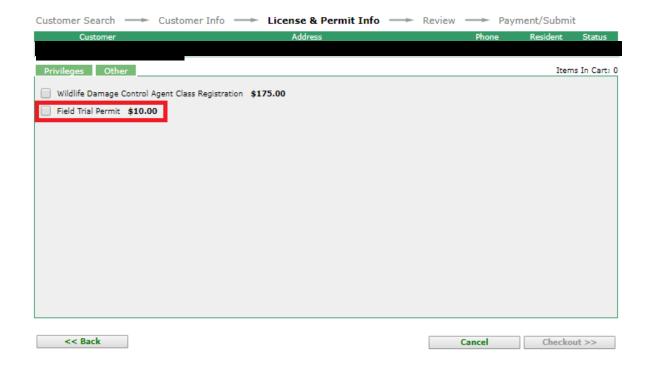

# Click onto 'Regulated Activities Permits/Licenses

| Please select the desired type of license:                                                                                                     |
|------------------------------------------------------------------------------------------------------------------------------------------------|
| Please select the desired type of license:                                                                                                     |
| Coastal Fishing Only (CRFL)                                                                                                                    |
| OInland Fishing Only                                                                                                                           |
| Fishing Only Combination (Inland & Coastal Waters)                                                                                             |
| Hunting/Fishing Combinations (Inland & Coastal Waters)                                                                                         |
| OHunting Only                                                                                                                                  |
| OTrapping Only                                                                                                                                 |
| Permit Hunt Opportunities                                                                                                                      |
| Oprivileges Only (Big Game, Bear E-Stamp, Game Lands, State Waterfowl/Federal Duck Stamp, Big Game Report Cards-Exempt, Bonus Antlerless Deer) |
| Other Licenses/Permits (Hunt/Fish Guide, Recreational Commercial Gear License-RCGL, Feral Swine)                                               |
| Regulated Activities Permits/Licenses                                                                                                          |
|                                                                                                                                                |
|                                                                                                                                                |
|                                                                                                                                                |
|                                                                                                                                                |
|                                                                                                                                                |
|                                                                                                                                                |
|                                                                                                                                                |
|                                                                                                                                                |
|                                                                                                                                                |
| << Back Checkout Cancel Continue >>                                                                                                            |

#### Click onto 'Field Trial Permit'