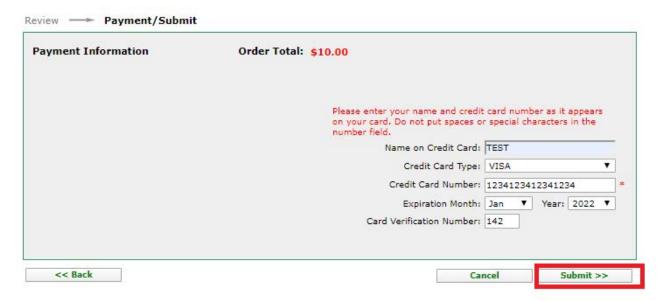

|
|                                                                                                                                                |
| << Back Checkout Cancel Continue >>                                                                                                            |

#### Click onto 'Field Trial Permit'



# Add hunt club name or check 'No Affiliate', click onto 'Continue'



Complete permit request information and save.



Click onto the species that you are requesting a permit for, then click 'add'.



Note: This is only an example, please enter the information for your request.



## Click on to 'Checkout'



## Verify purchase, click 'Continue'



# Enter payment information then click onto 'Submit'



### Please print the permit.