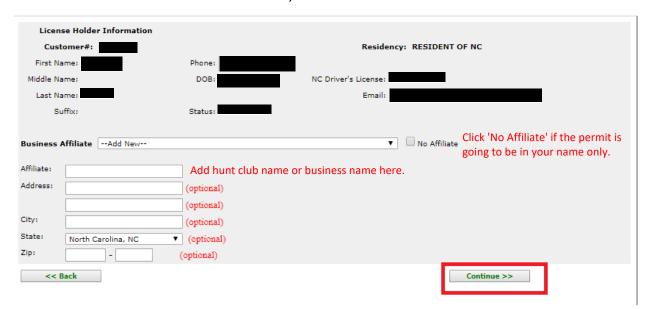

# Add hunt club name or check 'No Affiliate', click onto 'Continue'

Complete permit request information and save.

Click onto the species that you are requesting a permit for, then click 'add'.

Note: This is only an example, please enter the information for your request.