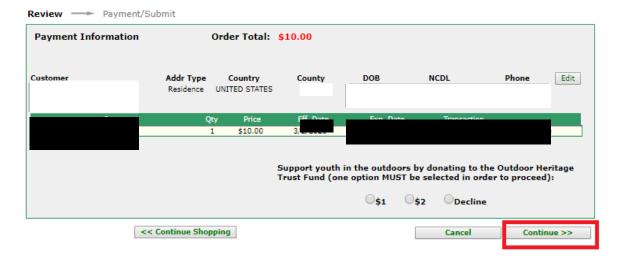

## Verify purchase, click 'Continue'

# Enter payment information then click onto 'Submit'