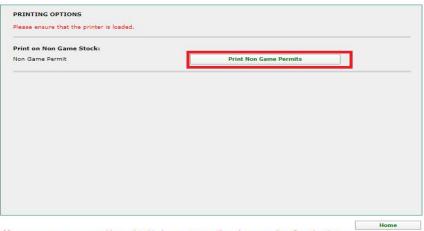

|
|                                                                                                                                                |
| << Back Checkout Cancel Continue >>                                                                                                            |

#### Click onto 'Field Trial Permit'



# Add hunt club name or check 'No Affiliate', click onto 'Continue'



Complete permit request information and save.



Click onto the species that you are requesting a permit for, then click 'add'.



Note: This is only an example, please enter the information for your request.



## Click on to 'Checkout'



## Verify purchase, click 'Continue'



# Enter payment information then click onto 'Submit'



### Please print the permit.