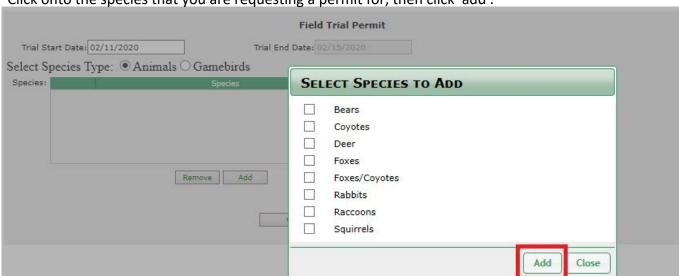

# Add hunt club name or check 'No Affiliate', click onto 'Continue'

Complete permit request information and save.

Click onto the species that you are requesting a permit for, then click 'add'.

Note: This is only an example, please enter the information for your request.