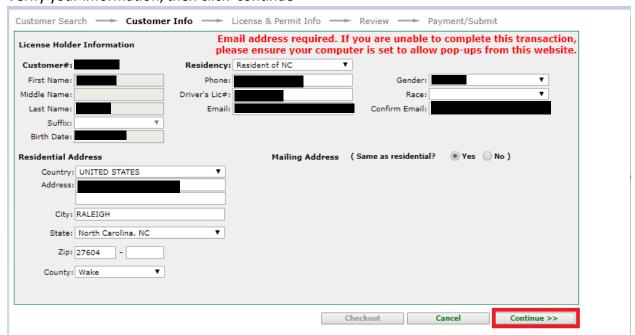

# **Field Trail Permit**

Visit the NC Wildlife Resources Commission website at www.ncwildlife.org

Scroll to the bottom of the page to 'At Your Service', click onto 'Purchase License & Permits'



### Enter your WRC customer number and last name



### Verify your information, then click 'continue '



## Confirm your email address, click 'yes' if correct or 'no' if incorrect



### Click onto 'New Item'



# Click onto 'Regulated Activities Permits/Licenses

| Please select the desired type of license:                                                                                                     |
|------------------------------------------------------------------------------------------------------------------------------------------------|
| Please select the desired type of license:                                                                                                     |
| Coastal Fishing Only (CRFL)                                                                                                                    |
| OInland Fishing Only